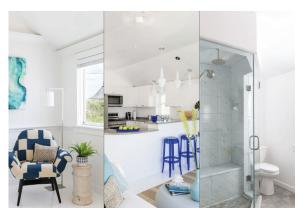

## A plum spot for a boutique hotel

When you stand in the Lark Suite on Blue's top floor, you have 360-degree views of Plum Island, Newbury, and Newburyport," says Blood. "I can't think of a place in New England that matches the raw beauty of that part of Plum Island with the Atlantic 50 feet away, the salt marshes, and the dunes all within just a couple of steps."